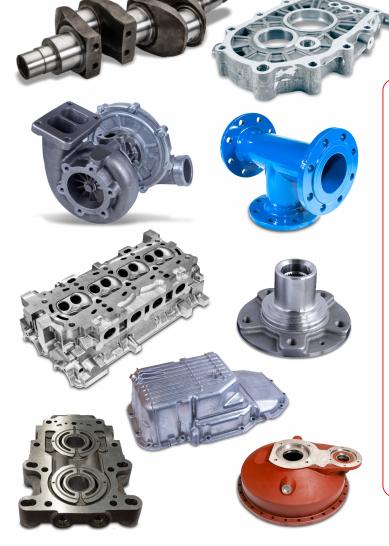

AN INDIAN BAZAR OF CASTINGS

AT AHMEDABAD ONE OF THE DIVERSIFIED
INDUSTRIAL HUB IN INDIA

Ahmedabad, Gujarat's largest city, hosts a major industrial cluster with 23,000+ MSMEs and 500 medium & large units. The 600 foundries include 450 operational units, with 70% using coke-based cupolas and the rest using induction and pit furnaces. Some also utilize natural gas-fired furnaces. Key industrial areas include Naroda, Odhav, Vatva, Tribhuvan, and Rakhial. These foundries produce 1,770 tonnes of castings daily, contributing 6% of India's total output, primarily for textile machinery (50%), pumps & valves (20%),

agricultural machinery (10%), and sanitary

Source: sameeeksha.org

Strategic Location & Connectivity

Well-connected, export-friendly

**Diverse Industrial Base** 

Textiles, chemicals, manufacturing

**Thriving SME & MSME Sector** 