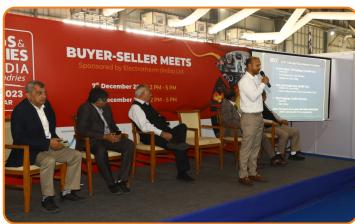

#### **BUYER-SELLER MEETS**

Over 2 days, 30 International Delegates (castings buyers) from 14 countries met 38 Indian Foundries (castings sellers)

...The footfall in the first 2 days was good and I hope last 2 days will be even better. Yes, we will surely participate in the next edition...